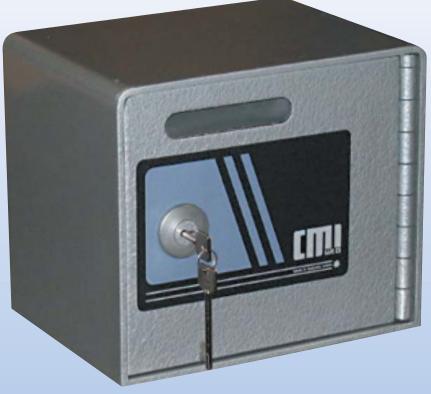

## UNDER COUNTER DROP BOX KEY OPERATED

2 x 16mm bolt holes in back and 2 x 16mm bolt holes in base

Posting slot 90mm x 20mm

All 6mm construction

6 lever pick resistant key lock mounted on 6mm hard plate

NOT RECOMMENDED FOR OVERNIGHT CASH HOLDING

**MODEL UCK** 

## **NIL FIRE RESISTANCE**

|          | HEIGHT | WIDTH | DEPTH | WEIGHT | PRICE |
|----------|--------|-------|-------|--------|-------|
| EXTERNAL | 225mm  | 260mm | 200mm | 14kg   | \$    |
| INTERNAL | 214mm  | 248mm | 150mm |        |       |