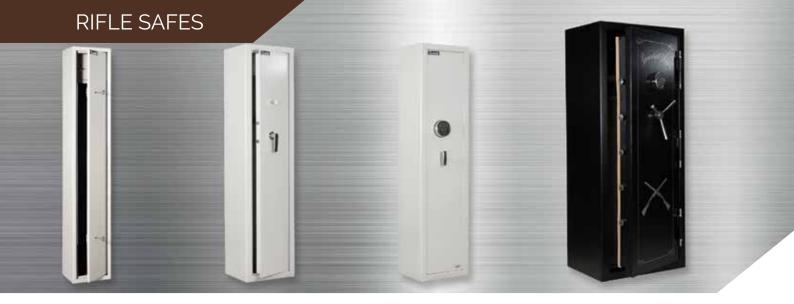

# Rifle Cabinet Safes

### **SECURITY FEATURES**

- Durable paint finish
- Pre-drilled anchoring holes, 4 x 14mm diameter (2 x rear, 2 x base)
- Police approved in all States and Territories.
- More information on

Guardall has a complete Gun Safe range designed to accomodate the individual weapon owner or the serious gun enthusiast.