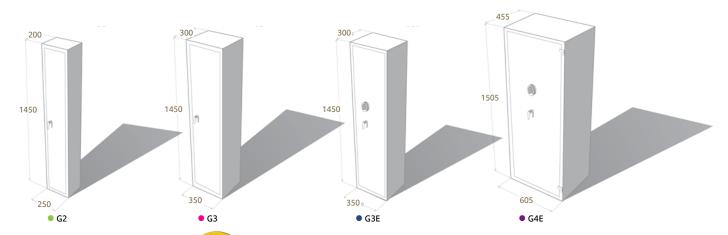

#### PRODUCT SPECIFICATIONS

| Model | EXTERNAL (MM) |       |       | Weight | Gun         | SHIPPING DIMENSIONS |             |      |
|-------|---------------|-------|-------|--------|-------------|---------------------|-------------|------|
|       | Height        | Width | Depth | (kg)   | Capacity    | H x W x D (mm)      | Weight (kg) | Туре |
| G2    | 1450          | 250   | 200   | 55     | 3 Rifles    | 400 x 1500 x 400    | 60          | Skid |
| G3    | 1450          | 350   | 300   | 70     | 5 Rifles    | 450 x 1500 x 400    | 70          | Skid |
| G3E   | 1450          | 350   | 300   | 70     | 5 Rifles    | 450 x 1500 x 400    | 70          | Skid |
| G4E   | 1505          | 605   | 455   | 224    | 8-16 Rifles | 1650 x 650 x 600    | 225         | Skid |

DEPTH MEASUREMENT DOES NOT INCLUDE THE HANDLE, KEYPAD OR HINGES. PLEASE ALLOW 70MM. Due to Guardall constantly striving to deliver better products; sizes and colours may vary slightly. Police Approval based on current legislation as at 1/9/2013.