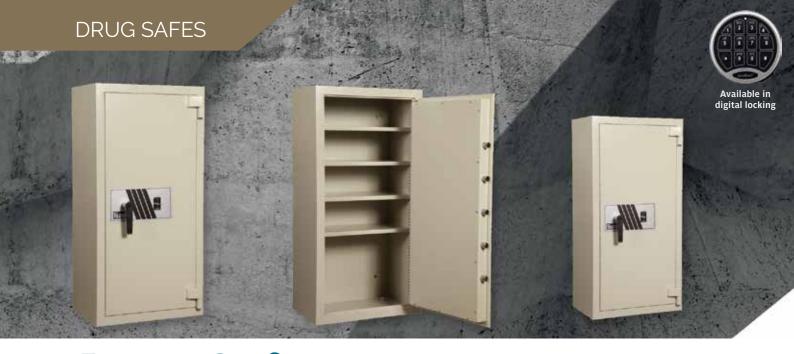

## Drug Safes DSK3 – DSK6

Australian Health Department Compliant

## **SECURITY FEATURES**

- 6-lever pick resistant key lock
- Facilitated to change over to digital lock and keypad
- Anti-tamper re-locking device on lock
- Hardened anti-drill plates surrounding the lock
- Solid steel 10mm body
- Solid steel 10mm door

- Solid steel 25mm(DSK3,4) and 20mm (DSK1,2,5,6) bolt-work
- External hinges with internal anti-pry dead bar.
- Australian Health Department compliant
- Durable hardened paint finish
- Adjustable Shelving
- Pre-drilled 12mm anchoring holes, 4 x base, 4 x rear