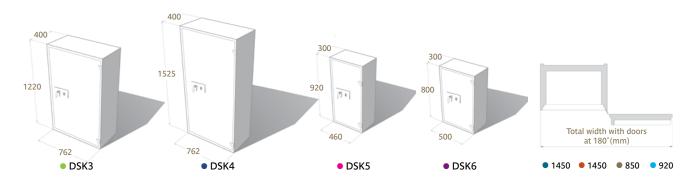

## PRODUCT SPECIFICATIONS

| Model | EXTERNAL (MM)    | INTERNAL (MM)    | Weight<br>(kg) | Volume<br>(litres) | Shelves<br>(adj) | SHIPPING DIMENSIONS |             |      |
|-------|------------------|------------------|----------------|--------------------|------------------|---------------------|-------------|------|
|       | HxWxD            | HxWxD            |                |                    |                  | H x W x D (mm)      | Weight (kg) | Туре |
| DSK3  | 1220 x 762 x 400 | 1200 x 742 x 305 | 325            | 272                | 5                | 1400 x 850 x 550    | 330         | Skid |
| DSK4  | 1525 x 762 x 400 | 1505 x 742 x 305 | 390            | 341                | 5                | 1700 x 850 x 550    | 395         | Skid |
| DSK5  | 920 x 460 x 300  | 900 x 440 x 235  | 139            | 93                 | 4                | 1100 x 500 x 400    | 145         | Skid |
| DSK6  | 800 x 500 x 300  | 780 x 480 x 235  | 132            | 88                 | 4                | 1000 x 550 x 450    | 135         | Skid |

DEPTH MEASUREMENT DOES NOT INCLUDE THE HANDLE, KEYPAD OR HINGES. PLEASE ALLOW 50MM. Due to Guardall constantly striving to deliver better products; sizes and colours may vary slightly. (H = Height | W = Width | D = Depth)