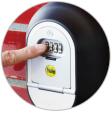

## **Features**

- Strong die-cast body
- Tough impact resistant plastic body shroud
- Weather resistant construction
- Large internal storage area
- Accepts multiple keys
- Resettable 4 digit combination lock, with protective slide cover
- Wall mounted design
- Fixing screws included