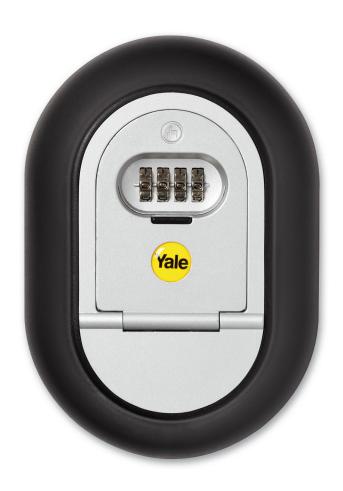

## Yale Key Access

The Yale Key Access provides protection for keys in a tough wall mounted design.

## **Features**

- Strong die-cast body
- Tough impact resistant plastic body shroud
- Weather resistant construction
- Large internal storage area
- Accepts multiple keys
- Resettable 4 digit combination lock, with protective slide cover
- Wall mounted design
- Fixing screws included

Product part number:

Y500/187/1

Finish: Black/Silver

The world's favourite lock Yale

T: 1300 764 971

sales@safeguardgroup.com.au www.safeguardsafes.com.au