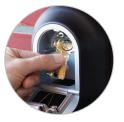

## Yale Key Access

The Yale Key Access provides protection for keys in a tough wall mounted design.

## **Features**

- Strong die-cast body
- Tough impact resistant plastic body shroud
- Weather resistant construction
- Large internal storage area
- Accepts multiple keys
- Resettable 4 digit combination lock, with protective slide cover
- Wall mounted design
- Fixing screws included