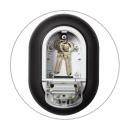

## **Features**

- Strong die-cast body
- Tough impact resistant plastic body shroud
- Weather resistant construction
- Large internal storage area
- Accepts multiple keys
- Resettable 4 digit combination lock, with protective slide cover
- Wall mounted design
- Fixing screws included