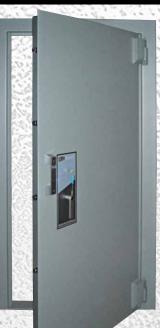

## C FEATURES

- **DOOR** Total thickness 80mm. The "Basic" door provides a 6mm steel front section supported by a single mechanical relocking device.
- **BOLTWORK** Heavy 32mm diameter bolts of high grade steel provide two-way locking into the specially strengthened lock chamber sections at front and rear edges of the door.
- LOCKING ROSS 700 9 lever pick resistant key lock.
- **FRAME** Heavy steel 4mm frame with 125 x 12mm threshold plate at bottom.

- **HINGES** Adjustable heavy duty with hardened pins on ball bearing axis (pre-lubricated).
- Basic strongroom doors come in etch primer only.
- No internal release mechanism provided with Basic Strongroom.
- Door may be ordered with either left or right hand hinging.
- Digital combination, duress and time delay locks may be fitted as an optional extra.