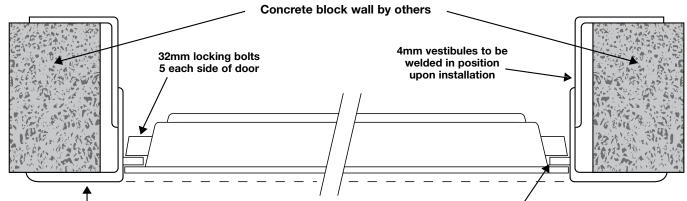

## C FEATURES

- **DOOR** Total thickness 80mm. The "Basic" door provides a 6mm steel front section supported by a single mechanical relocking device.
- **BOLTWORK** Heavy 32mm diameter bolts of high grade steel provide two-way locking into the specially strengthened lock chamber sections at front and rear edges of the door.
- LOCKING ROSS 700 9 lever pick resistant key lock.
- **FRAME** Heavy steel 4mm frame with 125 x 12mm threshold plate at bottom.

4mm architrave front frame

#### ALL DOORS OPEN OUT

25 x 12mm bar door stop

| MODEL     | PRICE INCL. GST | CLEAR DOOR<br>OPENING |           | CLEAR MASONRY<br>OPENING REQUIRED |            | WEIGHT | DELIVERY &<br>INSTALLATION LEVEL |
|-----------|-----------------|-----------------------|-----------|-----------------------------------|------------|--------|----------------------------------|
|           |                 | HEIGHT                | WIDTH     | HEIGHT                            | WIDTH      |        | ACCESS INCL. GST                 |
| BASICSRD4 | \$              | 1980<br>mm            | 880<br>mm | 2060<br>mm                        | 1010<br>mm | 310kg  | \$                               |