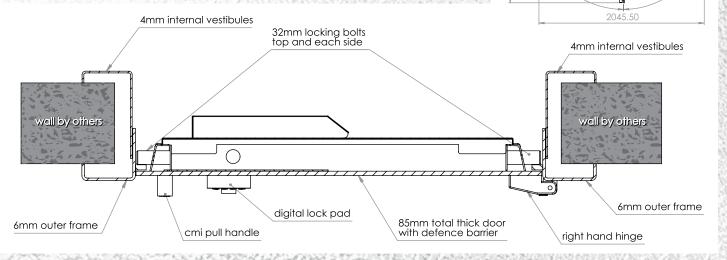

## C FEATURES

- **DOOR** Total thickness 85mm. The "Security" door provides a 10mm steel front section supported by drill-resisting hardened plate over all vital lock areas with glass operated relocking devices.
- **BOLTWORK** Heavy 32mm diameter bolts of high grade steel provide three-way locking behind the specially strengthened lock bar chamber sections at front and rear top edges of the door.
- LOCKING Available in 🕞
  - Digital (Standard)
  - Dial combination
  - Key locking
  - Dual locking

- **FRAME** Heavy steel 6mm x 120mm wide frame with threshold plate at bottom.
- HINGES Adjustable heavy duty with hardened pins on ball bearing axis (pre-lubricated).
- FIRE RESISTING Fire pan fitted to rear of door with approved high fire resisting compound.
- Internal release mechanism standard.
- Door may be ordered with either left or right hand hinging.
- Door is manufactured to standard below size. Custom size available upon request.
- Digital combination, duress and time delay locks may be fitted as an optional extra.