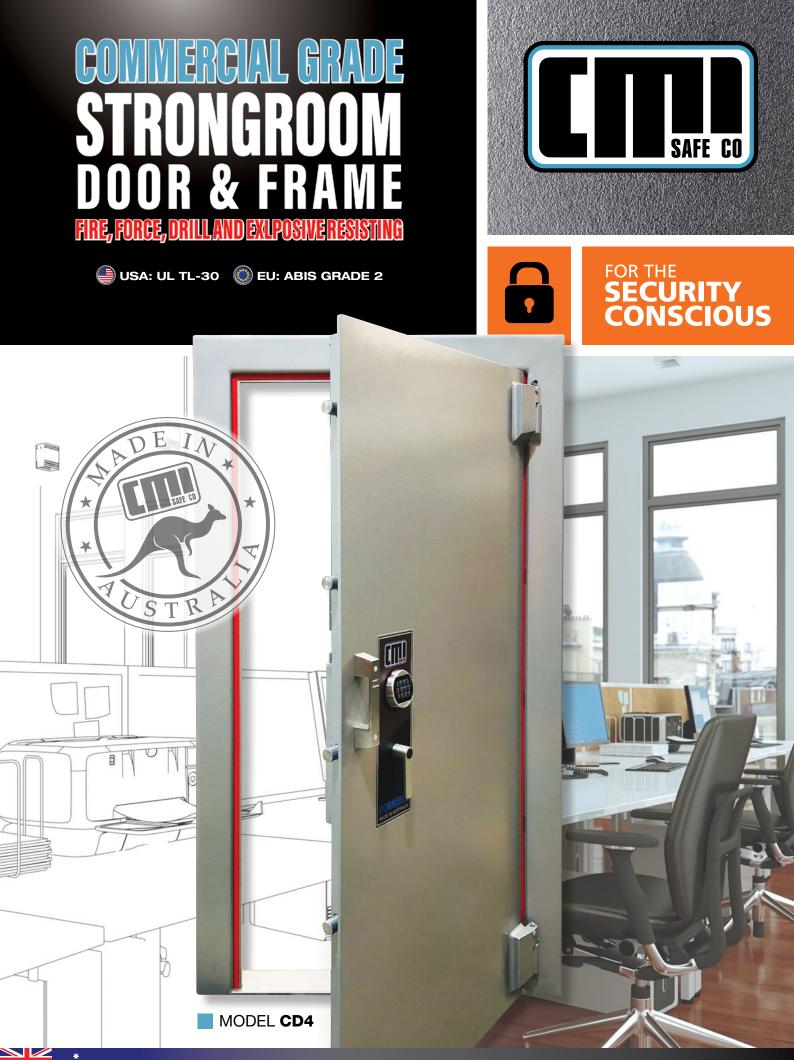

## **COMMERCIAL GRADE** STRONGROOM DOOR & FRAME

🛑 USA: UL TL-30 🛛 🔘 EU: ABIS GRADE 2

## C FEATURES

- **DOOR** Total thickness 85mm. The "Security" door provides a 10mm steel front section supported by drill-resisting hardened plate over all vital lock areas with glass operated relocking devices.
- **BOLTWORK** Heavy 32mm diameter bolts of high grade steel provide three-way locking behind the specially strengthened lock bar chamber sections at front and rear top edges of the door.
- LOCKING Available in 🕞
  - Digital (Standard)
  - Dial combination
  - Key locking
  - Dual locking

- **FRAME** Heavy steel 6mm x 120mm wide frame with threshold plate at bottom.
- HINGES Adjustable heavy duty with hardened pins on ball bearing axis (pre-lubricated).
- FIRE RESISTING Fire pan fitted to rear of door with approved high fire resisting compound.
- Internal release mechanism standard.
- Door may be ordered with either left or right hand hinging.
- Door is manufactured to standard below size. Custom size available upon request.
- Digital combination, duress and time delay locks may be fitted as an optional extra.

RESISTING TO

| MODEL | PRICE INCL. GST | CLEAR DOOR<br>OPENING AT 180° |           | CLEAR MASONRY<br>OPENING REQUIRED |            | WEIGHT | DELIVERY & INSTALLATION<br>LEVEL ACCESS |
|-------|-----------------|-------------------------------|-----------|-----------------------------------|------------|--------|-----------------------------------------|
|       |                 | HEIGHT                        | WIDTH     | HEIGHT                            | WIDTH      |        | INCL. GST                               |
| CD4   | \$              | 1980<br>mm                    | 860<br>mm | 2060<br>mm                        | 1020<br>mm | 410kg  | \$                                      |