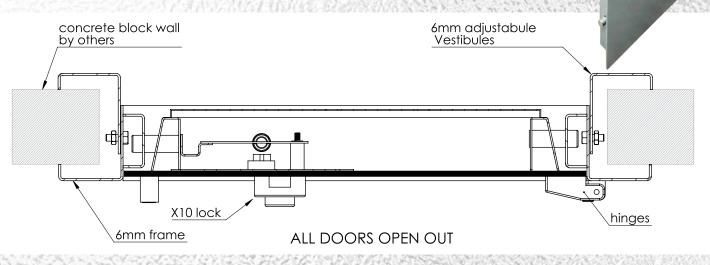

| MODEL                                                                                          | PRICE INCL. GST | CLEAR DOOR<br>OPENING |           | CLEAR MASONRY<br>OPENING REQUIRED |            | WEIGHT | DELIVERY & INSTALLATION LEVEL |
|------------------------------------------------------------------------------------------------|-----------------|-----------------------|-----------|-----------------------------------|------------|--------|-------------------------------|
|                                                                                                |                 | HEIGHT                | WIDTH     | HEIGHT                            | WIDTH      |        | ACCESS INCL. GST              |
| G-CDB4                                                                                         | \$              | 1980<br>mm            | 860<br>mm | 2060<br>mm                        | 1020<br>mm | 495kg  | \$                            |
| WHEN ORDERING PLEASE STATE IF LEFT OR RIGHT HAND HINGING REQUIRED AND EXISTING WALL THICKNESS. |                 |                       |           |                                   |            |        |                               |