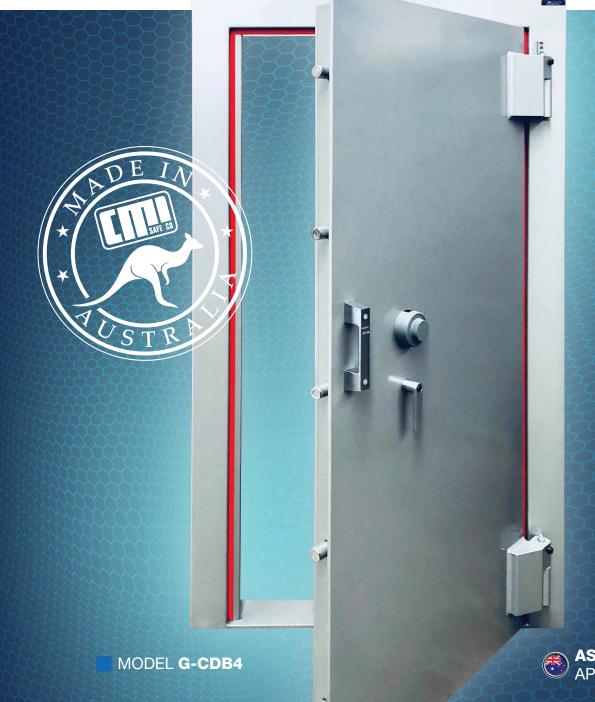

## STRONGROOM DOOR & FRAME

FOR THE SECURITY CONSCIOUS

AS1428.1 2009 APPROVED DOORS

MADE IN AUSTRALIA

## ALL CMI SAFES COME WITH A FIVE YEAR WARRANTY, EXCLUDING FREIGHT AND TRAVELLING, WITH A 24 MONTH WARRANTY ON LOCKS.

- Secured each side and top by 11 x 32mm locking bolts.
- Overall door thickness of 174mm including fire pan.
- Emergency internal release mechanism fitted as standard.
- Glass activated deadlocking devices are provided within the door as standard.

- Several micro switches installed as standard to confirm status of all possible entry points.
- Full hard plate protection over all vital areas.
- Locking by KABA X10 lock, no batteries required.

MODEL G-CDB4

| MODEL                                                                                          | PRICE INCL. GST | CLEAR DOOR<br>OPENING |           | CLEAR MASONRY<br>OPENING REQUIRED |            | WEIGHT | DELIVERY & INSTALLATION LEVEL |
|------------------------------------------------------------------------------------------------|-----------------|-----------------------|-----------|-----------------------------------|------------|--------|-------------------------------|
|                                                                                                |                 | HEIGHT                | WIDTH     | HEIGHT                            | WIDTH      |        | ACCESS INCL. GST              |
| G-CDB4                                                                                         | \$              | 1980<br>mm            | 860<br>mm | 2060<br>mm                        | 1020<br>mm | 495kg  | \$                            |
| WHEN ORDERING PLEASE STATE IF LEFT OR RIGHT HAND HINGING REQUIRED AND EXISTING WALL THICKNESS. |                 |                       |           |                                   |            |        |                               |