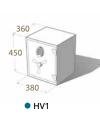

#### **PRODUCT SPECIFICATIONS**

| Model | EXTERNAL (MM)   | INTERNAL (MM)   | Vol<br>(litres) | Weight<br>(kg) | Shelves<br>(adj) | Fire<br>Rating<br>(mins) | Cash<br>Rating<br>(\$) | SHIPPING DIMENSIONS |             |      |
|-------|-----------------|-----------------|-----------------|----------------|------------------|--------------------------|------------------------|---------------------|-------------|------|
|       | H x W x D       | HxWxD           |                 |                |                  |                          |                        | H x W x D (mm)      | Weight (kg) | Туре |
| HV1   | 450 x 380 x 360 | 410 x 330 x 260 | 35              | 82             | 2                | 30                       | 25,000                 | 650 x 450 x 400     | 85          | Skid |
| HV2   | 540 x 400 x 380 | 480 x 350 x 280 | 47              | 100            | 2                | 30                       | 25,000                 | 750 x 500 x 450     | 105         | Skid |
| HV3   | 730 x 480 x 400 | 690 x 430 x 300 | 89              | 145            | 2                | 30                       | 25,000                 | 950 x 550 x 500     | 150         | Skid |