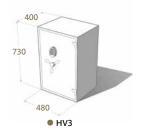

#### **PRODUCT SPECIFICATIONS**

| Model | EXTERNAL (MM)   | INTERNAL (MM)   | Vol<br>(litres) | Weight<br>(kg) | Shelves<br>(adj) | Fire<br>Rating<br>(mins) | Cash<br>Rating<br>(\$) | SHIPPING DIMENSIONS |             |      |
|-------|-----------------|-----------------|-----------------|----------------|------------------|--------------------------|------------------------|---------------------|-------------|------|
|       | H x W x D       | HxWxD           |                 |                |                  |                          |                        | H x W x D (mm)      | Weight (kg) | Туре |
| HV1   | 450 x 380 x 360 | 410 x 330 x 260 | 35              | 82             | 2                | 30                       | 25,000                 | 650 x 450 x 400     | 85          | Skid |
| HV2   | 540 x 400 x 380 | 480 x 350 x 280 | 47              | 100            | 2                | 30                       | 25,000                 | 750 x 500 x 450     | 105         | Skid |
| HV3   | 730 x 480 x 400 | 690 x 430 x 300 | 89              | 145            | 2                | 30                       | 25,000                 | 950 x 550 x 500     | 150         | Skid |