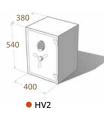

#### **PRODUCT SPECIFICATIONS**

| Model | EXTERNAL (MM)   | INTERNAL (MM)   | Vol<br>(litres) | Weight<br>(kg) | Shelves<br>(adj) | Fire<br>Rating<br>(mins) | Cash<br>Rating<br>(\$) | SHIPPING DIMENSIONS |             |      |
|-------|-----------------|-----------------|-----------------|----------------|------------------|--------------------------|------------------------|---------------------|-------------|------|
|       | H x W x D       | HxWxD           |                 |                |                  |                          |                        | H x W x D (mm)      | Weight (kg) | Туре |
| HV1   | 450 x 380 x 360 | 410 x 330 x 260 | 35              | 82             | 2                | 30                       | 25,000                 | 650 x 450 x 400     | 85          | Skid |
| HV2   | 540 x 400 x 380 | 480 x 350 x 280 | 47              | 100            | 2                | 30                       | 25,000                 | 750 x 500 x 450     | 105         | Skid |
| HV3   | 730 x 480 x 400 | 690 x 430 x 300 | 89              | 145            | 2                | 30                       | 25,000                 | 950 x 550 x 500     | 150         | Skid |