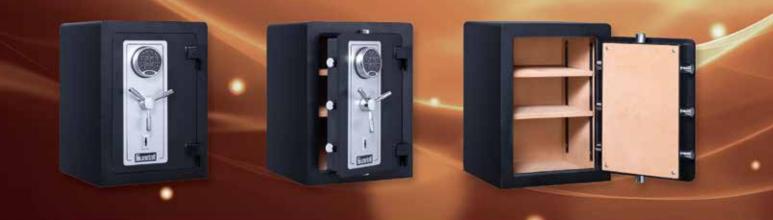

#### SECURITY FEATURES

- Commercial UL digital lock and keypad
- 6-lever pick resistant key lock (HV2 & 3)
- Anti-tamper re-locking devices on all locks
- Hardened anti-drill plates surrounding both locks
- External hinges with internal anti-pry dead bolts.

- Solid steel 12mm door
- Solid steel 32mm bolt-work
- 30 minutes fire resistant
- Suggested \$25000 cash rating
- Durable black paint finish
- Pre-drilled anchoring holes, 2 x 13mm diameter
- Adjustable Shelving

**Guardall Home** Vault Safes are ideal for the small office or householder with quality and security in mind. Excellent for securing valuables and the protection of documents and collectables.