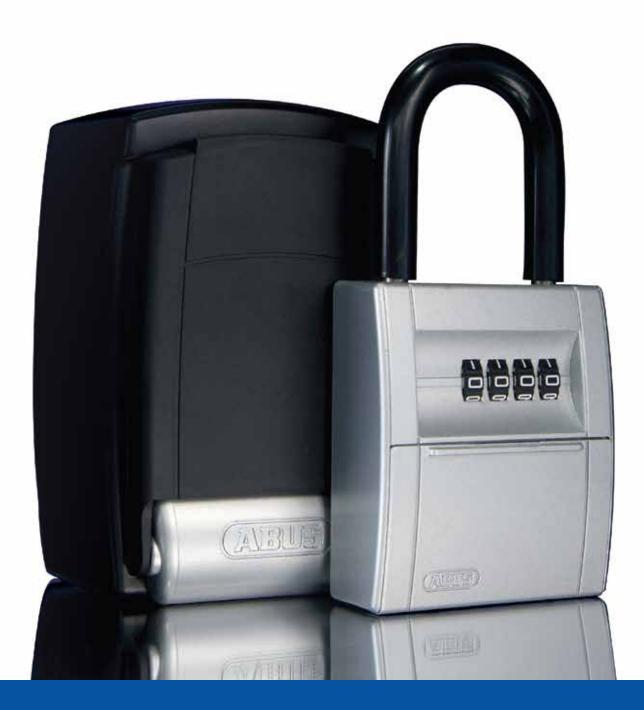

## The Key Garage range

The ABUS Key Garage is a great way to safely store your keys and other valuables. The large internal space means you can easily store house keys, car keys, prox cards and fobs in the one convenient compartment. Available in both a wall mounted and padlock version, and with a choice of either push button or dial mechanism, there is an ABUS Key Garage for just about every application.

### KG797C Features

- Padlock type
- Resettable dial mechanism
- Hinged drop down door
- Dust cover protects dials
- Vinyl coated steel shackle
- Rubber coated steel body

|        | Body Size (mm) |        |       | Shackle Clearance (mm) |        |      | Lock      |             | Key      |
|--------|----------------|--------|-------|------------------------|--------|------|-----------|-------------|----------|
| Model  | Width          | Height | Depth | Width                  | Height | Dia. | Туре      | Weight (kg) | Capacity |
| KG787C | 65             | 90     | 35    | -                      | -      | -    | Turn Dial | .72         | 7        |
| KG797C | 65             | 90     | 35    | 38                     | 45     | 10   | Turn Dial | .77         | 7        |