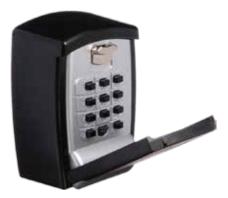

## Push Button

Large capacity key garages with push button style mechanisms

### KG747 Features

- Wall mount
- Resettable push button mechanism
- Hinged drop down door
- Full size protective dust cover
- Steel body and steel backplate

### KG757C Features

- Padlock type
- Resettable push button mechanism
- Hinged drop down door
- Full size protective dust cover
- Vinyl coated steel shackle
- Rubber coated body

|        | Body Size (mm) |        |       |       | Shackle Clearance (mm) |      |             | Lock        |          |
|--------|----------------|--------|-------|-------|------------------------|------|-------------|-------------|----------|
| Model  | Width          | Height | Depth | Width | Height                 | Dia. | Туре        | Weight (kg) | Capacity |
| KG747C | 65             | 100    | 40    | -     | -                      | -    | Push Button | .72         | 12       |
| KG757C | 65             | 100    | 25    | 38    | 45                     | 10   | Push Button | .52         | 10       |