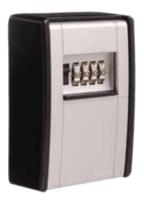

# Dial Type

Key Garages with dial style mechanisms

#### KG787 Features

- Wall mount
- Resettable dial mechanism
- Hinged drop down door
- Dust cover protects dials
- Steel body and steel backplate