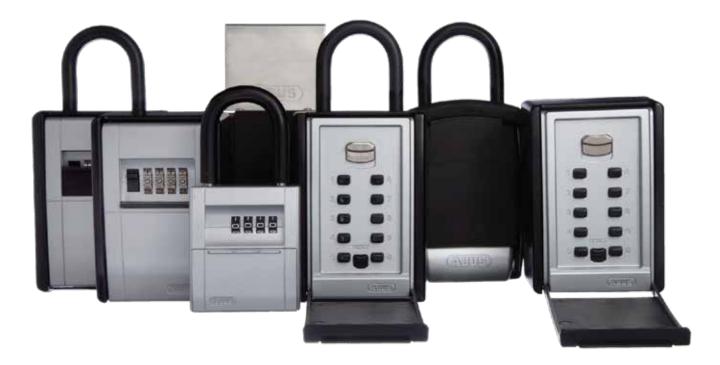

## The Key Garage range

The ABUS Key Garage is a great way to safely store your keys and other valuables. The large internal space means you can easily store house keys, car keys, prox cards and fobs in the one convenient compartment. Available in both a wall mounted and padlock version, and with a choice of either push button or dial mechanism, there is an ABUS Key Garage for just about every application.