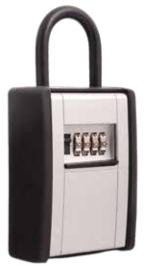

# Dial Type

Key Garages with dial style mechanisms

### KG797C Features

- Padlock type
- Resettable dial mechanism
- Hinged drop down door
- Dust cover protects dials
- Vinyl coated steel shackle
- Rubber coated steel body

|        | Body Size (mm) |        |       | Shackle Clearance (mm) |        |      | Lock      |             | Key      |
|--------|----------------|--------|-------|------------------------|--------|------|-----------|-------------|----------|
| Model  | Width          | Height | Depth | Width                  | Height | Dia. | Туре      | Weight (kg) | Capacity |
| KG787C | 65             | 90     | 35    | -                      | -      | -    | Turn Dial | .72         | 7        |
| KG797C | 65             | 90     | 35    | 38                     | 45     | 10   | Turn Dial | .77         | 7        |