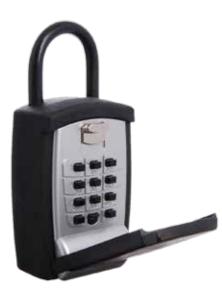

## Push Button

Large capacity key garages with push button style mechanisms

### KG757C Features

- Padlock type
- Resettable push button mechanism
- Hinged drop down door
- Full size protective dust cover
- Vinyl coated steel shackle
- Rubber coated body

|        | Body Size (mm) |        |       |       | Shackle Clearance (mm) |      |             | Lock        |          |
|--------|----------------|--------|-------|-------|------------------------|------|-------------|-------------|----------|
| Model  | Width          | Height | Depth | Width | Height                 | Dia. | Туре        | Weight (kg) | Capacity |
| KG747C | 65             | 100    | 40    | -     | -                      | -    | Push Button | .72         | 12       |
| KG757C | 65             | 100    | 25    | 38    | 45                     | 10   | Push Button | .52         | 10       |