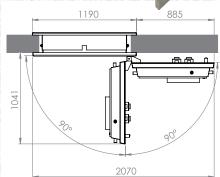

## RESISTING TO

- Oxy-Acetylene attack
- Explosives and force
- Drills and abrasive grinders
- Pneumatic tools
- Hydraulic tools

| MODEL                                                                                          | PRICE INCL. GST | CLEAR DOOR<br>OPENING |           | CLEAR MASONRY<br>OPENING REQUIRED |            | WEIGHT | DELIVERY & INSTALLATION LEVEL ACCESS |
|------------------------------------------------------------------------------------------------|-----------------|-----------------------|-----------|-----------------------------------|------------|--------|--------------------------------------|
|                                                                                                |                 | HEIGHT                | WIDTH     | HEIGHT                            | WIDTH      |        | INCL. GST                            |
| G-CRD4A                                                                                        | \$              | 1980<br>mm            | 860<br>mm | 2060<br>mm                        | 1030<br>mm | 990kg  | \$                                   |
| WHEN ORDERING PLEASE STATE IF LEFT OR RIGHT HAND HINGING REQUIRED AND EXISTING WALL THICKNESS. |                 |                       |           |                                   |            |        |                                      |