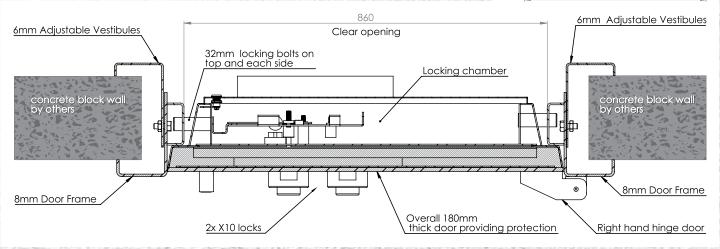

## ALL CMI SAFES COME WITH A FIVE YEAR WARRANTY, EXCLUDING FREIGHT AND TRAVELLING, WITH A 24 MONTH WARRANTY ON LOCKS.

- Dual doubled yoked KABA X10 locks.
- Overall door thickness of 180mm including a slab section of 55mm combining a lamination of alloy and refractory material to resist oxy acetylene and drill attack.
- Emergency internal release mechanism fitted as standard.
- Glass activated deadlocking relocking devices are provided within the door as standard.

## RESISTING TO

- Oxy-Acetylene attack
- Explosives and force
- Drills and abrasive grinders
- Pneumatic tools
- Hydraulic tools

| MODEL                                                                                          | PRICE INCL. GST | CLEAR DOOR<br>OPENING |           | CLEAR MASONRY<br>OPENING REQUIRED |            | WEIGHT | DELIVERY & INSTALLATION LEVEL ACCESS |
|------------------------------------------------------------------------------------------------|-----------------|-----------------------|-----------|-----------------------------------|------------|--------|--------------------------------------|
|                                                                                                |                 | HEIGHT                | WIDTH     | HEIGHT                            | WIDTH      |        | INCL. GST                            |
| G-CRD4A                                                                                        | \$              | 1980<br>mm            | 860<br>mm | 2060<br>mm                        | 1030<br>mm | 990kg  | \$                                   |
| WHEN ORDERING PLEASE STATE IF LEFT OR RIGHT HAND HINGING REQUIRED AND EXISTING WALL THICKNESS. |                 |                       |           |                                   |            |        |                                      |