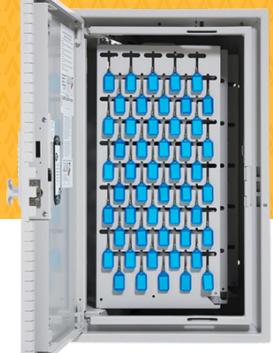

## **Key Features**

- Secures up to 350 sets of keys
- Patented anti breach system increases physical security against hammers, jemmy & crow bars
- Staff Digital locking- quick keyless access
- Manager's after hours key lockcontrol after hours access
- Door ajar alarm audible alarm after 50seconds
- 7 removable panels with 50 slots

## **Storage Solutions**

- Facility Management
- Car sales
- Service centres
- Workshops
- Panel & tyre shops
- Car hire
- Car pools
- Car washes
- Valet services

| Part Number | Key Slot Capacity |         | External Dimensions (mm) |       |       | Weight |
|-------------|-------------------|---------|--------------------------|-------|-------|--------|
|             | Standard          | Maximum | Height                   | Width | Depth | (kg)   |
| GA-Shepherd | 100               | 350     | 880                      | 545   | 340   | 75     |