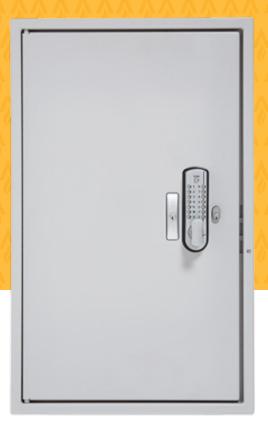

## GUARDIAN ANGEL®

G9

The G9 is designed to secure keys from opportunistic daytime theft and provide good physical security of keys at night. Our design provides seamless interface with daily use and has unique anti-attack features not found in any other key cabinet. The Guardian Angel® secure key management system is welcomed by insurers the world over.

## **Key Features**

- Secures up to 350 sets of keys
- Patented anti breach system increases physical security against hammers, jemmy & crow bars
- Staff Digital locking- quick keyless access
- Manager's after hours key lockcontrol after hours access
- Door ajar alarm audible alarm after 50seconds
- 7 removable panels with 50 slots