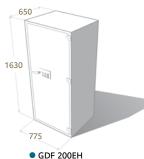

## PRODUCT SPECIFICATIONS

| Model      | EXTERNAL (MM)     | INTERNAL (MM)    | Weight<br>(kg) | Volume<br>(litres) | Shelves<br>(adj) | Fire rating<br>(mins) | SHIPPING DIMENSIONS |             |      |
|------------|-------------------|------------------|----------------|--------------------|------------------|-----------------------|---------------------|-------------|------|
|            | H x W x D         | H x W x D        |                |                    |                  |                       | H x W x D (mm)      | Weight (kg) | Туре |
| GDF 200EH  | 1630 x 775 x 650  | 1450 x 595 x 440 | 388            | 380                | 4                | 120                   | 1750 x 800 x 700    | 390         | Skid |
| GDF L300EH | 1685 x 1126 x 700 | 1505 x 946 x 490 | 540            | 698                | 4                | 120                   | 1800 x 1150 x 750   | 545         | Skid |