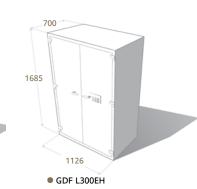

## PRODUCT SPECIFICATIONS

| Model      | EXTERNAL (MM)     | INTERNAL (MM)    | Weight<br>(kg) | Volume<br>(litres) | Shelves<br>(adj) | Fire rating<br>(mins) | SHIPPING DIMENSIONS |             |      |
|------------|-------------------|------------------|----------------|--------------------|------------------|-----------------------|---------------------|-------------|------|
|            | H x W x D         | H x W x D        |                |                    |                  |                       | H x W x D (mm)      | Weight (kg) | Туре |
| GDF 200EH  | 1630 x 775 x 650  | 1450 x 595 x 440 | 388            | 380                | 4                | 120                   | 1750 x 800 x 700    | 390         | Skid |
| GDF L300EH | 1685 x 1126 x 700 | 1505 x 946 x 490 | 540            | 698                | 4                | 120                   | 1800 x 1150 x 750   | 545         | Skid |