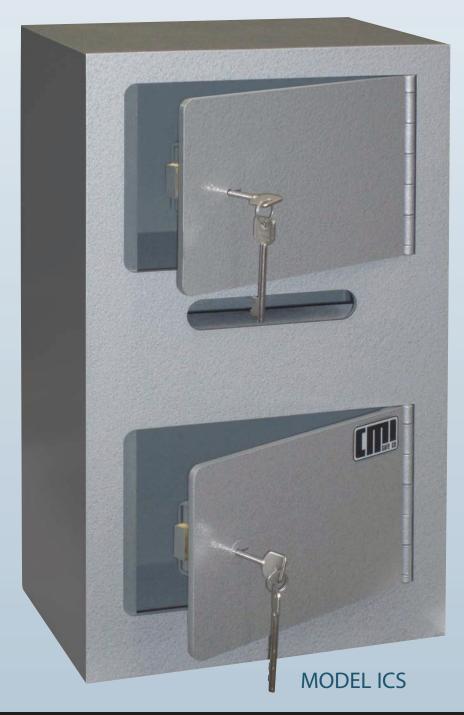

## INTERIM CASH MANAGEMENT SAFE

ALL CMI SAFES COME WITH A FIVE YEAR WARRANTY, EXCLUDING FREIGHT AND TRAVELLING, WITH A 12 MONTH WARRANTY ON LOCKS.

- 6mm door and face, 3mm body
- Both compartments secured by Ross 102 6 lever keylock
- 2 x 12mm bolt holes in base and 4 x holes in back
- Ideal for interim holding of small amounts of cash
- Top safe internal 180mm high x 295mm wide x 160mm deep
- Bottom safe with deposit slot (24mm high x 140mm wide) internal 200mm high x 295mm wide x 160mm deep

| OVERALL EXTERNAL DIMENSIONS |       |
|-----------------------------|-------|
| Height                      | 500mm |
| Width                       | 300mm |
| Depth                       | 200mm |
| Weight 20kg                 |       |