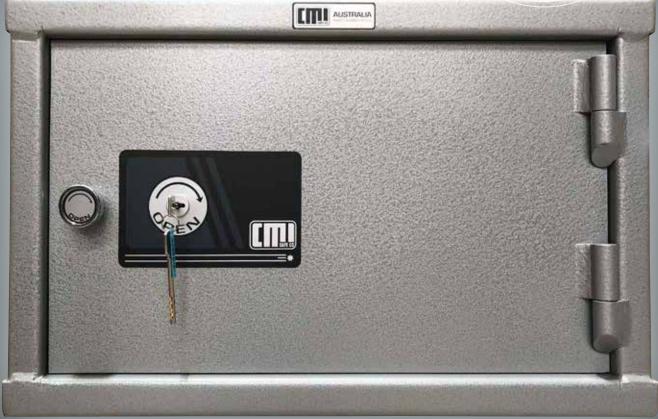

FOR THE SECURITY CONSCIOUS

IDEAL FOR STORING
TILL DRAWERS, LAPTOPS, ETC.

**AVAILABLE IN - KEY LOCKING** 

- DIGITAL LOCKING
- COMBINATION LOCKING

## ALL CMI SAFES COME WITH A FIVE YEAR WARRANTY, EXCLUDING FREIGHT AND TRAVELLING, WITH A 24 MONTH WARRANTY ON LOCKS.

**BODY:** All 3mm construction **DOOR:** 6mm construction

**MOUNTING:** 4 x 15mm bolt holes in base

**LOCKING:** Available in - key locking

- digital locking

- combination locking

|        | EXTERNAL DIMENSIONS | INTERNAL DIMENSIONS | WEIGHT | PRICE INCL. GST |
|--------|---------------------|---------------------|--------|-----------------|
| HEIGHT | 400mm               | 390mm               |        |                 |
| WIDTH  | 630mm               | 620mm               | 60KG   | \$              |
| DEPTH  | 540mm               | 450mm               |        |                 |