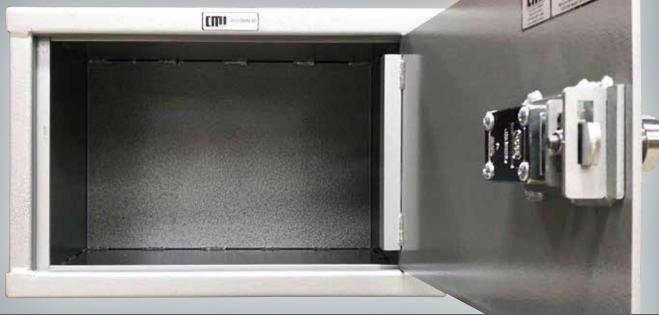

## ALL CMI SAFES COME WITH A FIVE YEAR WARRANTY, EXCLUDING FREIGHT AND TRAVELLING, WITH A 24 MONTH WARRANTY ON LOCKS.

**BODY:** All 3mm construction **DOOR:** 6mm construction

**MOUNTING:** 4 x 15mm bolt holes in base

**LOCKING:** Available in - key locking

- digital locking

- combination locking

|        | EXTERNAL DIMENSIONS | INTERNAL DIMENSIONS | WEIGHT | PRICE INCL. GST |
|--------|---------------------|---------------------|--------|-----------------|
| HEIGHT | 400mm               | 390mm               |        |                 |
| WIDTH  | 630mm               | 620mm               | 60KG   | \$              |
| DEPTH  | 540mm               | 450mm               |        |                 |