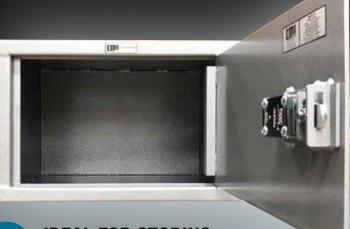

FOR THE SECURITY CONSCIOUS

IDEAL FOR STORING
TILL DRAWERS, LAPTOPS, ETC.

**AVAILABLE IN - KEY LOCKING** 

- DIGITAL LOCKING
- COMBINATION LOCKING

## ALL CMI SAFES COME WITH A FIVE YEAR WARRANTY, EXCLUDING FREIGHT AND TRAVELLING, WITH A 24 MONTH WARRANTY ON LOCKS.

**BODY:** All 3mm construction **DOOR:** 6mm construction

**MOUNTING:** 4 x 15mm bolt holes in base

**LOCKING:** Available in - key locking

- digital locking

- combination locking

|        | EXTERNAL DIMENSIONS | INTERNAL DIMENSIONS | WEIGHT | PRICE INCL. GST |
|--------|---------------------|---------------------|--------|-----------------|
| HEIGHT | 400mm               | 390mm               |        |                 |
| WIDTH  | 630mm               | 620mm               | 60KG   | \$              |
| DEPTH  | 540mm               | 450mm               |        |                 |