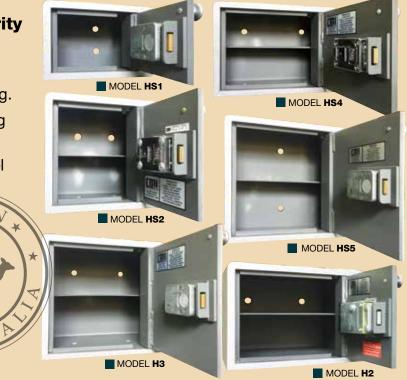

## Homesafe DOMESTIC SECURITY

FOR THE
SECURITY
CONSCIOUS

MODEL H2

MODEL **HS4** 

MODEL HS1

MODEL H3

MODEL HS5

MODEL HS2

**LOCKING:** Key, combination or digital locking.

**DOOR:** Heavy 12mm steel plate with rear dog

bar to ensure security.

**BODY:** Heavy 6mm steel reinforced with steel

bar all around front edges.

**MOUNTING:** All models are provided with 2 x 16mm holes in back and base for fixing.

| MODEL | HEIGHT | WIDTH | DEPTH | WEIGHT | KEY<br>PRICE INCL. GST | COMBINATION PRICE INCL. GST | DIGITAL<br>PRICE INCL. GST |
|-------|--------|-------|-------|--------|------------------------|-----------------------------|----------------------------|
| H2    | 240mm  | 315mm | 360mm | 35kg   | \$                     | \$                          | \$                         |
| Н3    | 315mm  | 315mm | 360mm | 41kg   | \$                     | \$                          | \$                         |
| HS1   | 165mm  | 250mm | 155mm | 13kg   | \$                     | \$                          | \$                         |
| HS2   | 240mm  | 250mm | 155mm | 18kg   | \$                     | \$                          | \$                         |
| HS4   | 240mm  | 315mm | 155mm | 21kg   | \$                     | \$                          | \$                         |
| HS5   | 315mm  | 315mm | 155mm | 27kg   | \$                     | \$                          | \$                         |