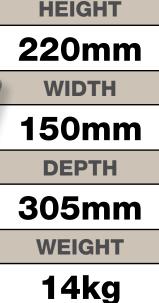

## Model DEP MINI

- 6mm body with a 12mm door
- **13mm high** x **140mm wide** deposit slot with baffle above door
- Secured by a **ROSS 700 key lock** and back dog on door
- 2 x 10mm bolt holes in base
- \$5000 recommended **overnight** cash holding