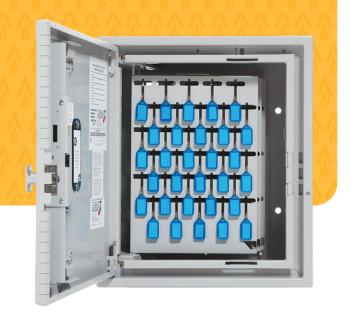

## **Key Features**

- Secures up to 120 sets of keys
- Patented anti breach system increases physical security against hammers, jemmy & crow bars
- Staff Digital locking- quick keyless access
- Manager's after hours key lockcontrol after hours access
- Door ajar alarm audible alarm after 50seconds
- 3 removable panels with 30 slots

## **Storage Solutions**

- Facility Management
- Car sales

- Service centres
- Workshops
- Panel & tyre shops
- Car hire
- Car pools
- Car washes
- Valet services

| Part Number | Key Slot Capacity |         | External Dimensions (mm) |       |       | Weight |
|-------------|-------------------|---------|--------------------------|-------|-------|--------|
|             | Standard          | Maximum | Height                   | Width | Depth | (kg)   |
| GA-Shepherd | 90                | 120     | 625                      | 545   | 230   | 45     |