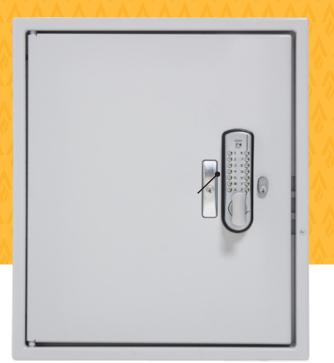

## **GUARDIAN ANGEL®** SHEPHERD

The Shepherd is designed to secure keys from opportunistic daytime theft and provide good physical security of keys at night. Our design provides seamless interface with daily use and has unique anti-attack features not found in any other key cabinet. The Guardian Angel<sup>®</sup> secure key management system is welcomed by insurers the world over.

## **Key Features**

- Secures up to 120 sets of keys
- Patented anti breach system increases physical security against hammers, jemmy & crow bars
- Staff Digital locking- quick keyless access
- Manager's after hours key lockcontrol after hours access
- Door ajar alarm audible alarm after 50seconds
- 3 removable panels with 30 slots