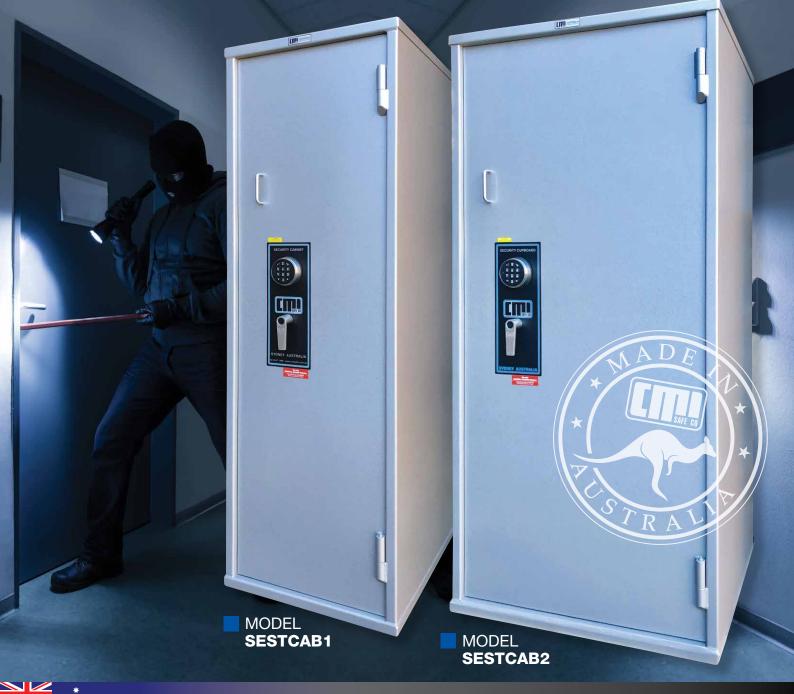

## SECURITY CABINET BURGLARY RESISTANT SECURITY STORAGE

#### BURGLARY RESISTANT SECURITY STORAGE

**BODY:** CMI Security Cabinets supplied with all 3mm body.

**DOOR:** All models have a 4mm plate door with anti-jack hinges and fixed rear door locking.

**BOLTWORK:** All models have retractable 3 point boltwork.

**MOUNTING:** All models come with 4 x 16mm bolt holes in base.

LOCKING: 🕞

Available in

- Digital
- Key
- Dial combination

| MODEL        | HEIGHT                                       |            | WIDTH     |           | DEPTH     |           | WEIGHT |                 |
|--------------|----------------------------------------------|------------|-----------|-----------|-----------|-----------|--------|-----------------|
|              | EXTERNAL                                     | INTERNAL   | EXTERNAL  | INTERNAL  | EXTERNAL  | INTERNAL  | WEIGHT | PRICE INCL. GST |
| SEST<br>CAB1 | 1860<br>mm                                   | 1854<br>mm | 595<br>mm | 560<br>mm | 700<br>mm | 590<br>mm | 220kg  | \$              |
| SEST<br>CAB2 | 1860<br>mm                                   | 1854<br>mm | 855<br>mm | 819<br>mm | 700<br>mm | 590<br>mm | 280kg  | \$              |
|              | DELIVERY & INSTALLAT<br>LEVEL ACCESS INCL. G |            |           |           |           |           |        | \$              |