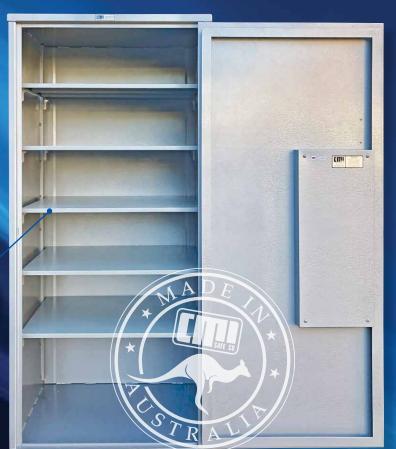

#### BURGLARY RESISTANT SECURITY STORAGE

**BODY:** CMI Security Cabinets supplied with all 3mm body.

**DOOR:** All models have a 4mm plate door with anti-jack hinges and fixed rear door locking.

**BOLTWORK:** All models have retractable 3 point boltwork.

**MOUNTING:** All models come with 4 x 16mm bolt holes in base.

LOCKING: 🕞

Available in

- Digital
- Key
- Dial combination

| MODEL        | HEIGHT                                       |            | WIDTH     |           | DEPTH     |           | WEIGHT |                 |
|--------------|----------------------------------------------|------------|-----------|-----------|-----------|-----------|--------|-----------------|
|              | EXTERNAL                                     | INTERNAL   | EXTERNAL  | INTERNAL  | EXTERNAL  | INTERNAL  | WEIGHT | PRICE INCL. GST |
| SEST<br>CAB1 | 1860<br>mm                                   | 1854<br>mm | 595<br>mm | 560<br>mm | 700<br>mm | 590<br>mm | 220kg  | \$              |
| SEST<br>CAB2 | 1860<br>mm                                   | 1854<br>mm | 855<br>mm | 819<br>mm | 700<br>mm | 590<br>mm | 280kg  | \$              |
|              | DELIVERY & INSTALLAT<br>LEVEL ACCESS INCL. G |            |           |           |           |           |        | \$              |