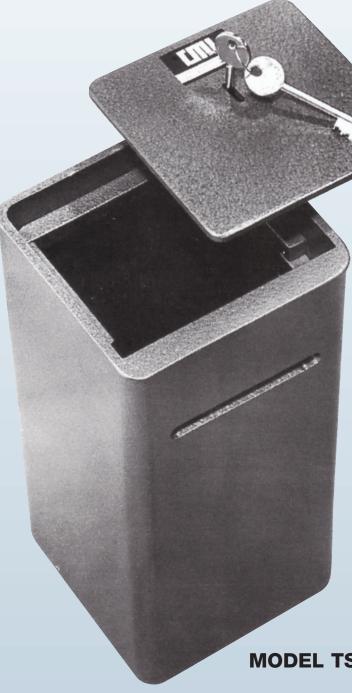

## **TRUCK** STRONGBOX WITH POSTING SLOT

**NIL FIRE RESISTANCE** 

**Designed to be bolted** into vehicle for mobile security

All 6mm construction

6 lever pick resistant key lock

Removable door

100mm x 10mm posting slot and baffle

Weight 10KG

|      | HEIGHT | WIDTH | DEPTH |
|------|--------|-------|-------|
| INT. | 250mm  | 138mm | 138mm |
| EXT. | 300mm  | 150mm | 150mm |

**MODEL TS-SL** 

\$

INCL. GST

ALL CMI SAFES COME WITH A FIVE YEAR WARRANTY, EXCLUDING FREIGHT AND TRAVELLING, WITH A 12 MONTH WARRANTY ON LOCKS.