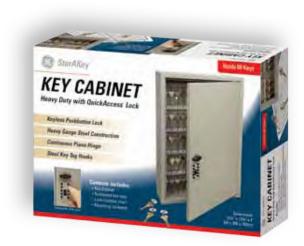

## TouchPoint™ Key Cabinet Pro

Keyless Lock

QuickAccess™ Pushbutton Lock combines convenience and security. The entry code can be changed as often as you like to over a thousand different combinations.

## Benefits:

- Instant access
- Clutch mechanism protects from forced entry
- · Never rekey locks again
- Keys can hang directly on hooks
- Stronger than other key cabinets