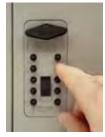

## TouchPoint™ Key Cabinet Pro

Keyless Lock

QuickAccess™ Pushbutton Lock combines convenience and security. The entry code can be changed as often as you like to over a thousand different combinations.