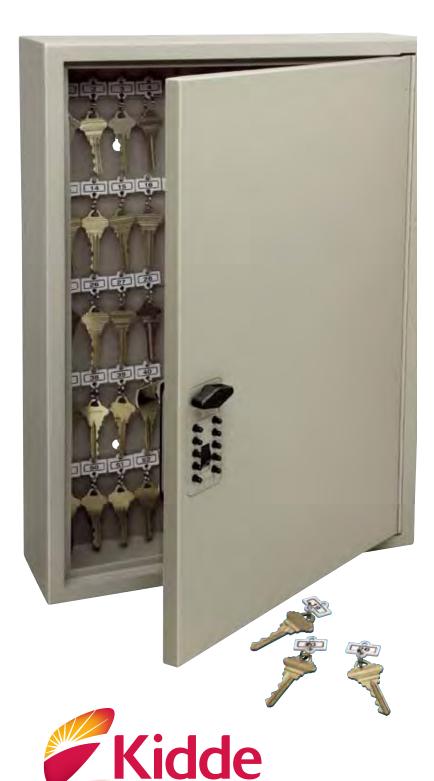

## TouchPoint™ Key Cabinet Pro

Keyless Lock

QuickAccess™ Pushbutton Lock combines convenience and security. The entry code can be changed as often as you like to over a thousand different combinations.

## Benefits:

- Instant access
- Clutch mechanism protects from forced entry
- · Never rekey locks again
- Keys can hang directly on hooks
- Stronger than other key cabinets

## Available sizes:

30 Key ... 12.04 x 8.11 x 3.19 in P/N 001795 60 Key ... 19.53 x 13.62 x 4.76 in P/N 001796 120 Key . 19.53 x 13.62 x 4.76 in P/N 001797

AUSTRALIA WIDE: 1300 764 971 E: sales@safeguardsafes.com.au W: www.safeguardsafes.com.au