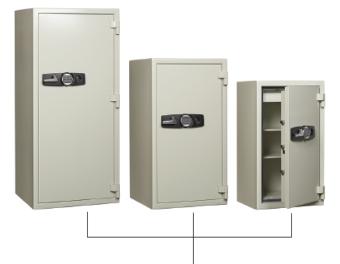

## Dimensions

| Model                       | odel External Dimension<br>(mm) |      |     | Internal Dimension<br>(mm) |      |     | Weight<br>(kgs) | Drawer<br>/Shelf |
|-----------------------------|---------------------------------|------|-----|----------------------------|------|-----|-----------------|------------------|
|                             | Н                               | W    | D   | Н                          | W    | D   |                 |                  |
| ES-100                      | 992                             | 585  | 507 | 833                        | 426  | 346 | 200             | 1/1              |
| ES-150                      | 1171                            | 642  | 630 | 1012                       | 483  | 463 | 285             | 1/2              |
| ES-350                      | 1597                            | 737  | 630 | 1438                       | 578  | 463 | 380             | 1/3              |
| ES-700                      | 1695                            | 1206 | 654 | 1536                       | 1047 | 487 | 670             | 2/3              |
| Plus other sizes on request |                                 |      |     |                            |      |     |                 |                  |