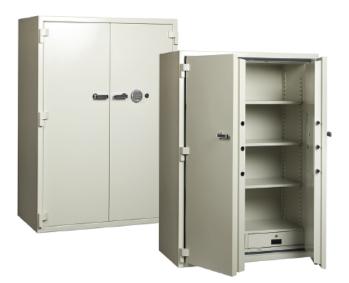

## Medium to Large Fire Resistant Safes

Fire resistant safes perfect for business or home use with enough capacity to hold and protect all of your valuables and important documents from fire.

## Features

- High security, fire resistant safes in a variety of sizes with several proven certificates.
- 1 hour or 2 hours fire-protection certified by KS 1 hour (Furnace Temperature: 945°C) and SP NT-Fire 017 120P (Furnace Temperature: 1049°C)
- Three-way main bolt works with independent relocking device.
- Two or three stationary locking bolts on hinge side to deter prying attack on hinges.
- Lockable drawer + adjustable shelf.
- Pre-drilled anchor hole .
- Lagard BASIC 11 digital lock.

## Dimensions

| Model                       | odel External Dimension<br>(mm) |      |     | Internal Dimension<br>(mm) |      |     | Weight<br>(kgs) | Drawer<br>/Shelf |
|-----------------------------|---------------------------------|------|-----|----------------------------|------|-----|-----------------|------------------|
|                             | Н                               | W    | D   | Н                          | W    | D   |                 |                  |
| ES-100                      | 992                             | 585  | 507 | 833                        | 426  | 346 | 200             | 1/1              |
| ES-150                      | 1171                            | 642  | 630 | 1012                       | 483  | 463 | 285             | 1/2              |
| ES-350                      | 1597                            | 737  | 630 | 1438                       | 578  | 463 | 380             | 1/3              |
| ES-700                      | 1695                            | 1206 | 654 | 1536                       | 1047 | 487 | 670             | 2/3              |
| Plus other sizes on request |                                 |      |     |                            |      |     |                 |                  |