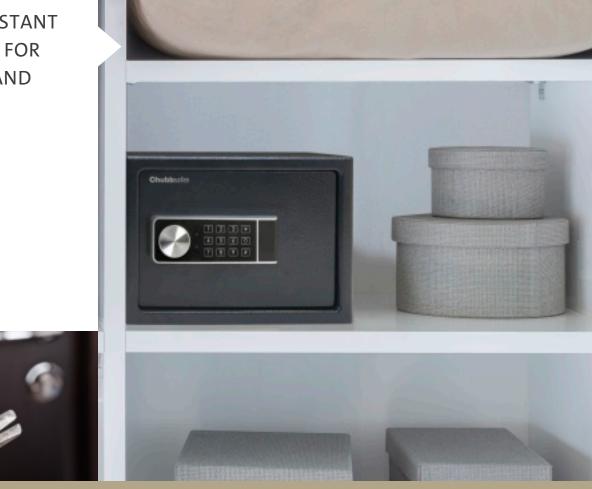

BURGLARY RESISTANT

COMPACT SAFE FOR

HOME, HOTEL AND

OFFICE

# **KEY FEATURES**

- Compact safe for the home, hotel room or office
- Three sizes available: 9-, 16- and 24-litres capacities. The largest is designed to accomodate most laptop computers
- Choice of locking options: available with a double-bitted key lock or an electronic lock with a programmable code
- Emergency key override facility for the electronic lock should battery power ever fail
- Patented "anti-bump" technology which affords the electronic lock protection against impact attacks
- Tamper-evident keypad
- Ready for base and for rear fixing, supplied with four expansion
- Inner base carpet.
- Key hooks included on all electronic models

### **DOOR & BODY**

The door is constructed from 4mm and the body from 2mm steel.

The whole assembly is powder-coated for long-lasting protection.

One removable shelf available for Air 15.