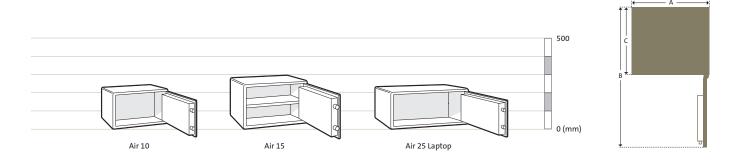

# **PRODUCT SPECIFICATIONS**

| Model         | External<br>height (mm) | External<br>width (A)<br>(mm) | External<br>depth (C)*<br>(mm) | Depth with<br>door open<br>90° (B)<br>(mm) | Internal<br>height (mm) | Internal<br>width (mm) | Internal<br>depth (mm) | Volume<br>(litres) | Weight (kg) | Shelf |
|---------------|-------------------------|-------------------------------|--------------------------------|--------------------------------------------|-------------------------|------------------------|------------------------|--------------------|-------------|-------|
| Air 10        | 200                     | 310                           | 200                            | 575                                        | 190                     | 300                    | 150                    | 9                  | 6           | 0     |
| Air 15        | 250                     | 350                           | 250                            | 655                                        | 240                     | 340                    | 200                    | 16                 | 9           | 1     |
| Air 25 Laptop | 200                     | 430                           | 350                            | 815                                        | 190                     | 420                    | 300                    | 24                 | 11          | 0     |

 $<sup>^{\</sup>ast}$  In electronic models, add 20mm to allow for keypad projection.