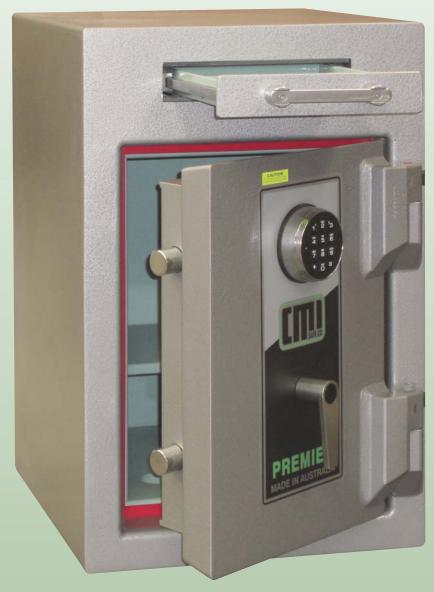

## **CMI Premier TDR Model PRB-DDS** with a drawer deposit slot

- Deposit chute size 30h x 200w x 160d
- 100K insurance rating
- 1 x adjustable shelf
- Weight 342kg
- **NIL FIRE RESISTANCE**

CMI can manufacture any of our products with deposit slots or drawer deposit slots as per above.