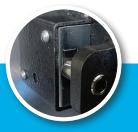

# **DRUG SAFES**

- Quality workmanship & materials
- Government compliant
- Australian designed & manufactured
- Guaranteed service & support
- Available in seven models
- Custom made safes

STAINLESS STEEL RETRACTABLE BOLTWORK

## All Models

Body & Door - Constructed from 10mm thick steel plate

Locking - High security key, combination or digital locking

**Anchoring** - Four bolt holes provided in the back of safe for securing (DC5, 6 and 7 have four holes in the back and base - 8 total)