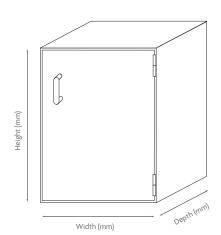

# **DRUG SAFES**

**SPECIFICATIONS** 

|   | MODEL | HEIGHT<br>(mm) | WIDTH<br>(mm) | <b>DEPTH</b><br>(mm) | MASS<br>(kg) | Locking System           |
|---|-------|----------------|---------------|----------------------|--------------|--------------------------|
| _ | DC1   | 457            | 305           | 200                  | 55           | Key Lock                 |
|   | DC2   | 610            | 457           | 200                  | 83           | Key Lock                 |
|   | DC2   | 610            | 457           | 200                  | 83           | LG Basic Electronic Lock |
|   | DC3   | 762            | 457           | 200                  | 99           | Key Lock                 |
|   | DC3   | 762            | 457           | 200                  | 99           | LG Basic Electronic Lock |
|   | DC4   | 914            | 457           | 200                  | 113          | Key Lock                 |
|   | DC5   | 1000           | 500           | 300                  | 195          | Dual Ross Locks          |
|   | DC6   | 1200           | 750           | 400                  | 300          | Boltwork Casing          |
|   | DC7   | 1500           | 750           | 400                  | 385          | Boltwork Casing          |