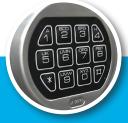

OPTIONS FOR AN ELECTRONIC LOCK

FULLY ADJUSTABLE SHELVING SYSTEM

T: 1300 764 971 E: sales@safeguardsafes.com.au W: www.safeguardsafes.com.au

# **DRUG SAFES**

**SPECIFICATIONS** 

|   | MODEL | HEIGHT<br>(mm) | WIDTH<br>(mm) | <b>DEPTH</b><br>(mm) | MASS<br>(kg) | Locking System           |
|---|-------|----------------|---------------|----------------------|--------------|--------------------------|
| _ | DC1   | 457            | 305           | 200                  | 55           | Key Lock                 |
|   | DC2   | 610            | 457           | 200                  | 83           | Key Lock                 |
|   | DC2   | 610            | 457           | 200                  | 83           | LG Basic Electronic Lock |
|   | DC3   | 762            | 457           | 200                  | 99           | Key Lock                 |
|   | DC3   | 762            | 457           | 200                  | 99           | LG Basic Electronic Lock |
|   | DC4   | 914            | 457           | 200                  | 113          | Key Lock                 |
|   | DC5   | 1000           | 500           | 300                  | 195          | Dual Ross Locks          |
|   | DC6   | 1200           | 750           | 400                  | 300          | Boltwork Casing          |
|   | DC7   | 1500           | 750           | 400                  | 385          | Boltwork Casing          |