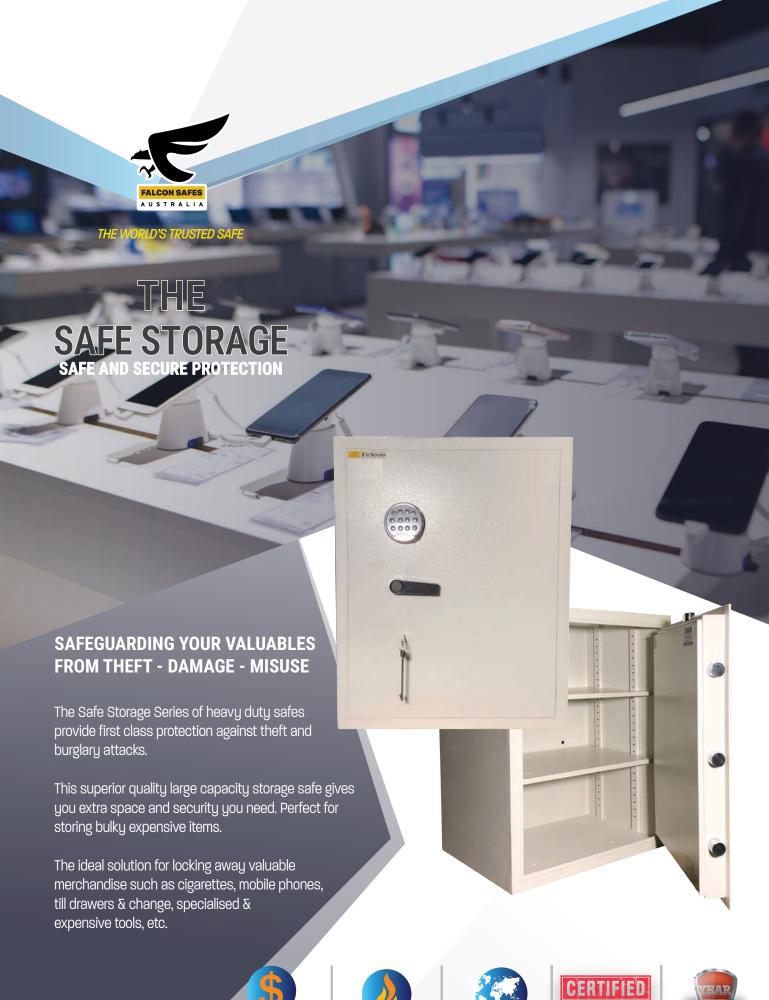

## THE SAFE STORAGE SAFE AND SECURE PROTECTION

## **SECURITY FEATURES**

- RECOMMENDED CASH RATING \$10,000
- LOCKING BY HIGH SECURITY ELECTRONIC DIGITAL SAFE LOCK
- ALSO FITTED WITH A HIGH QUALITY AUSTRALIAN MADE KEY LOCK
- HEAVY DUTY 6MM THICK SAFE BODY WITH A STRONG 4MM STEEL REINFORCED BAR AROUND INNER DOOR FRAME
- TOTAL DOOR THICKNESS OF 70MM WITH A DEFENSIVE STEEL SECTION OF 6MM, PROVIDING EXTRA STRENGTH AGAINST ATTACKS
- SOLID 32MM THREE-WAY BOLT WORK SECURING MULTIPLE LOCKING POINTS AROUND THE DOOR
- AUTOMATIC ANTI-ATTACK DEADLOCKING DEVICES SHOULD ACTIVATE IN THE EVENT OF ATTACKS
- HARDENED ANTI-DRILL PLATE PROTECTS VITAL LOCK AREA

- INTERNAL ANTI-PRY DEAD-BOLT HINGES TO RESIST FORCE
- 4 x 14MM DIAMETER BOLT DOWN HOLES IN THE BACK AND THE BASE OF THE SAFE
- REMOVABLE AND ADJUSTABLE SHELVES
- LOCKING OPTIONS: DIGITAL, BLUETOOTH, AUDIT TRAIL, TIME DELAY, MULTIPLE USER AND FINGER SCAN
- DURABLE POWDER COAT PAINT FINISH
- SAFE IS COVERED BY OUR ONE YEAR GOLD STANDARD WARRANTY
- DESIGNED TO AUSTRALIA'S HIGHEST SECURITY AND QUALITY STANDARDS
- FIREARMS: COMPLIANT WITH LEVEL 1 & 2 A, B, C, D & H WHEN BOLTED DOWN AT 4 PLACES