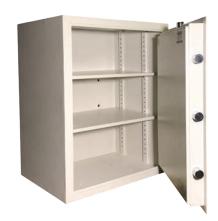

- INTERNAL ANTI-PRY DEAD-BOLT HINGES TO RESIST FORCE
- 4 x 14MM DIAMETER BOLT DOWN HOLES IN THE BACK AND THE BASE OF THE SAFE
- REMOVABLE AND ADJUSTABLE SHELVES
- LOCKING OPTIONS: DIGITAL, BLUETOOTH, AUDIT TRAIL, TIME DELAY, MULTIPLE USER AND FINGER SCAN
- DURABLE POWDER COAT PAINT FINISH
- SAFE IS COVERED BY OUR ONE YEAR GOLD STANDARD WARRANTY
- DESIGNED TO AUSTRALIA'S HIGHEST SECURITY AND QUALITY STANDARDS
- FIREARMS: COMPLIANT WITH LEVEL 1 & 2 A, B, C, D & H WHEN BOLTED DOWN AT 4 PLACES

## **PRODUCT SPECIFICATIONS**

|       | External Dimension (mm) |       |       | Internal Dimension (mm) |       |       |                |         |
|-------|-------------------------|-------|-------|-------------------------|-------|-------|----------------|---------|
| MODEL | HEIGHT                  | WIDTH | DEPTH | HEIGHT                  | WIDTH | DEPTH | WEIGHT<br>(KG) | SHELVES |
| SS1   | 750                     | 600   | 450   | 740                     | 580   | 390   | 100            | 2       |