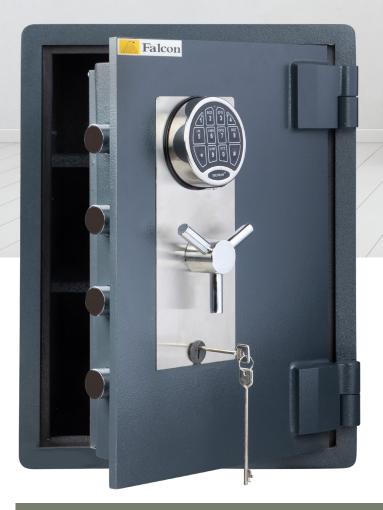

THE SAFE VAULT

**High Quality Security Protection** 

The World's Trusted Safe

BURGLARY RESISTANCE The strength to protect

FIRE RESISTANCE Excellent fire protection

The Safe Vault is a high quality safe designed and engineered to incorporate a list of advanced security features normally reserved for use on heavy duty commercial safes.

The secret strength in this small fortress is its capabilities to resist serious attacks.

This powerful safe is perfect to protect your cash, jewellery, documents and valuables. The Safe Vault is ideal for the home, offices, restaurants and businesses, in fact anywhere security is needed.

## **Security Features**

- Safe is covered by our gold standard warranty 5 years on the safe and 2 years on the locks
- Suggested cash rating \$30,000
- Recommended 60 minutes fire resistance
- Inner 12mm fire board panel provides extra fire protection
- Expanding fire seal restricts fire entering the safe should a fire strike
- Total body thickness 25mm featuring 8mm thick steel plate
- Door thickness 80mm that incorporates a 12mm heavy solid steel defensive front section providing extra strength
- Heavy 10mm steel reinforced bar around inner door frame for extra strength
- High security locking by both pick resistant key lock & digital lock ensures dual protection
- Locking option upgrades time delay, dual users, audit trail, biometrics or bluetooth
- Anti-drilling hardened armoured plates guard both vital lock area's

- Heavy 32mm diameter three way super strong boltwork giving superior strength over the smaller bolts used in many competitor safes
- Automatic anti-attack relocking/deadlocking devices fitted on both locks
- Heavy duty external hinges
- Full length solid steel anti-pry bar to prevent door removal during attack
- 2 x 14mm diameter recessed bolt down holes in base
- Adjustable felt lined steel shelves
- Internal felt lining throughout the safe to avoid marks on jewellery and valuables
- Robust tri-spoke chrome plated handle & stainless steel decorative fascia plate
- Durable high quality grey paint finish
- Designed in Australia incorporating the latest improvements and up-to-date techniques in safe security engineering