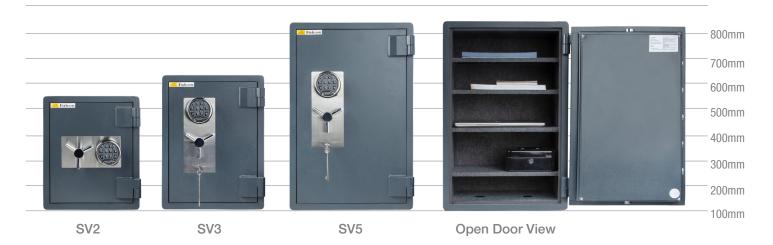

## **Product Specifications**

| Model Number | External (mm) |       |       | Internal (mm) |       |       | Weight | Adjustable |
|--------------|---------------|-------|-------|---------------|-------|-------|--------|------------|
|              | Height        | Width | Depth | Height        | Width | Depth | (kg)   | Shelves    |
| SV2          | 450           | 380   | 360   | 410           | 330   | 260   | 82     | 2          |
| SV3          | 530           | 400   | 380   | 490           | 360   | 280   | 100    | 2          |
| SV5          | 730           | 480   | 400   | 690           | 430   | 300   | 145    | 4          |

\*Depth measurement does not include the handle, keypad or hinges. Please allow 50mm.

\*\* Due to Falcon constantly striving to deliver better products, size and colors may vary slightly.

## Dimensions