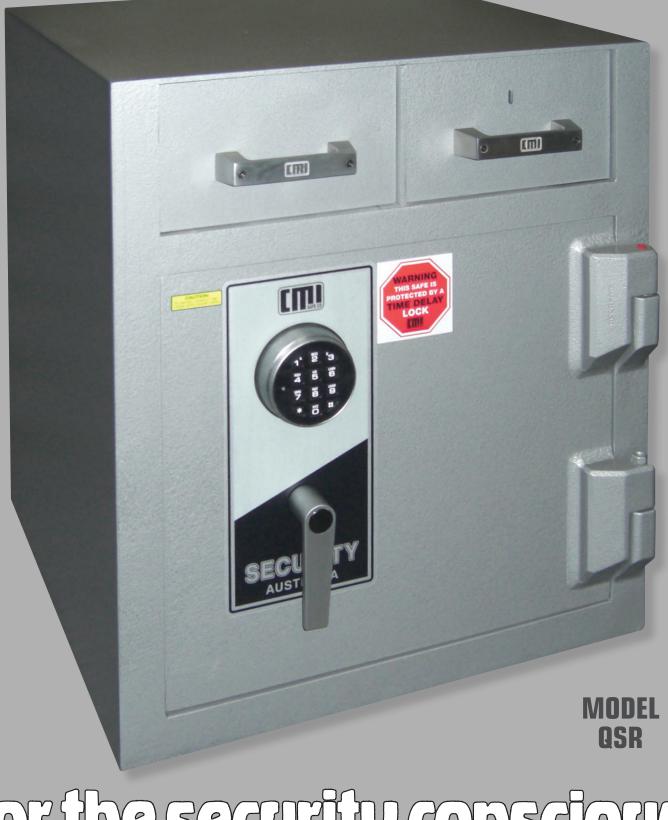

## **EXAFE CO CASH MANAGEMENT SAFE**

ALL CMI SAFES COME WITH A FIVE YEAR WARRANTY, EXCLUDING FREIGHT AND TRAVELLING, WITH A 24 MONTH WARRANTY ON LOCKS.

|                                                               |     | Overall external size                             |                       |                             |
|---------------------------------------------------------------|-----|---------------------------------------------------|-----------------------|-----------------------------|
|                                                               | • 1 | HEIGHT<br>690mm                                   | WIDTH<br>600mm        | DEPTH<br>550mm              |
|                                                               |     | Top right hand drawer<br>Lockable day cash drawer |                       |                             |
|                                                               | Ŭ.  | HEIGHT                                            | WIDTH<br>200mm        | depth<br>430mm              |
|                                                               |     | Top left hand drawer<br>Deposit drawer            |                       |                             |
|                                                               |     | HEIGHT                                            | WIDTH<br><b>195mm</b> | depth<br>135mm              |
|                                                               |     | Internal dual key lockable cupboard               |                       |                             |
|                                                               |     | HEIGHT<br>360mm                                   | WIDTH<br>230mm        | DEPTH<br>370mm              |
|                                                               |     | Open space along side cupboard                    |                       |                             |
|                                                               |     | HEIGHT<br>360mm                                   | WIDTH<br>230mm        | DEPTH<br>380mm              |
| 233kg                                                         |     | Lockable drawer in bottom                         |                       |                             |
| Main door secured by LaGard                                   |     | HEIGHT<br>80mm                                    | WIDTH<br>440mm        | DEPTH<br>330mm              |
| digital time delay lock.                                      |     | PRICE                                             | DELIVERY<br>- LEV     | & INSTALLATION<br>EL ACCESS |
| <ul> <li>2 x 20mm recessed bolt<br/>holes in base.</li> </ul> | \$  | INCL. GS                                          | \$                    | INCL. GST                   |